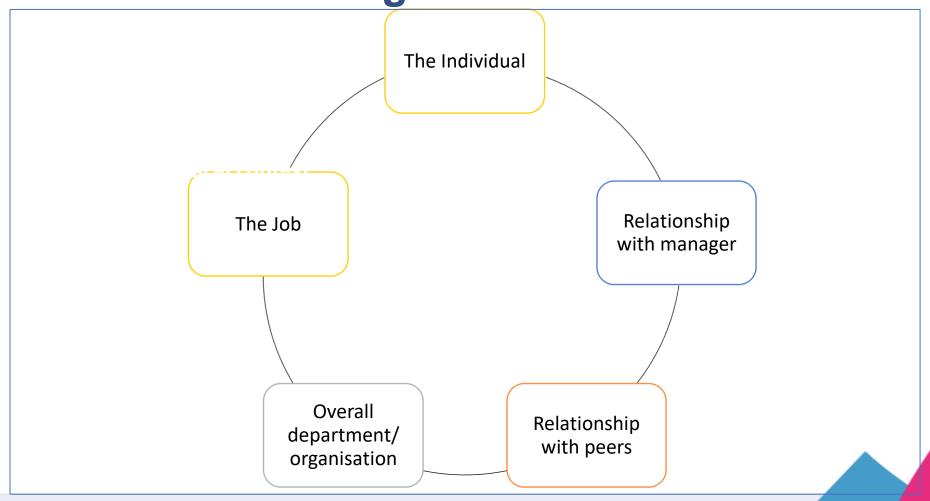

# Health and Wellbeing Wales Health and Social Care Workforce

Good Practice Exchange Audit Wales 1st December 2020

Phil Bushby, Strategic Programme Lead Claire Smith, Workforce Programme Manager

## It's about more than the individual: A Wellbeing at Work Framework





### Health and Wellbeing Sub Group of the COVID-19 Workforce Cell Aims

- 1. Report to the COVID-19 workforce deployment and wellbeing group
- 2. Develop interventions to support staff both during the current COVID-19 pandemic and afterwards
- 3. Underpin all wellbeing interventions with compassionate leadership principles
- 4. Work with HEIW to pull together the various LHB and Trust offerings into the playlist
- 5. Review best practice from elsewhere and adopt where possible
- 6. Build on work already being undertaken with Welsh Government such as the expansion of 'Health for Health Professionals'
- 7. Explore and procure where appropriate priority access solutions
- 8. Consider current Occupational Health support offered to staff



#### **Health and Wellbeing Pyramid of Support**