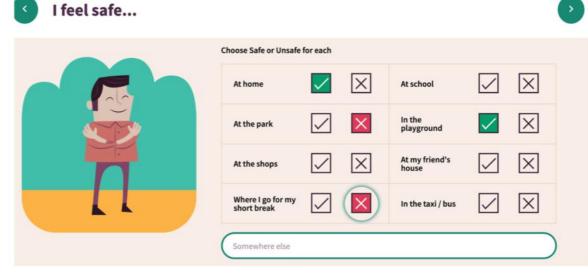

#### WHO FEELS UNSAFE

| Unsafe                                   |     | Unsafe     | Ψ <b>T</b> |
|------------------------------------------|-----|------------|------------|
| Row Labels                               | ~   | Count of U | Incofo     |
|                                          |     | Count of C | 115416     |
| Angel Heartman<br>Beatrice K             |     |            | 2          |
| Cameron Forester                         |     |            | 4          |
|                                          | -1- |            |            |
| Catherine Nightingale<br>Chloe shawsmith |     |            | - 1        |
|                                          |     |            | - 1        |
| George Doors                             |     |            | - 1        |
| Harry Kane                               |     |            | -          |
| Jack jones<br>John                       |     |            | 1          |
| Katie Atkinson                           |     |            | 4          |
|                                          |     |            | - 1        |
| lindsay rae<br>Mince tattie              |     |            |            |
| Natalie Ward                             |     |            | 3          |
|                                          |     |            | 4          |
| no name                                  |     |            | - 1        |
| Paul Goodwin                             |     |            |            |
| Peter Henry                              |     |            |            |
| Phoenix                                  |     |            |            |
| Sally Red                                |     |            | - 1        |
| Scott stuart                             |     |            | 1          |
| Toby Lad                                 |     |            | 1          |
| Grand Total                              |     |            | 26         |

#### WHO FEELS UNHAPPY

| Unhappy          | nhappy |               | Unhappy -T |  |
|------------------|--------|---------------|------------|--|
| Row Labels       | w      | Count of Unha | yggs       |  |
| Charlotte Fordyc | e      |               | 1          |  |
| Claire Smith     |        |               | 1          |  |
| Helen Gait       |        |               | 1          |  |
| John             |        |               | 1          |  |
| julie            |        |               | 1          |  |
| lindsay rae      |        |               | 1          |  |
| Mince tattie     |        |               | 1          |  |
| Molly Pollard    |        |               | 1          |  |
| no name          |        |               | 2          |  |
| Grand Total      |        |               | 10         |  |