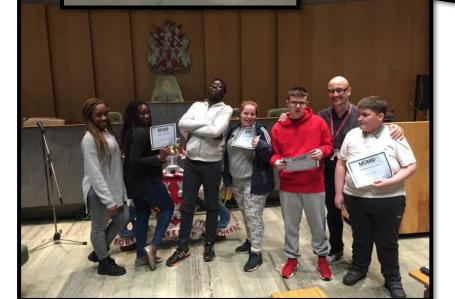

#### **Real stories**

**Impact** 

This is to certify that

successfully completed a day of UX design co-production to help develop the MOMO One app.

Jill Thorburn, Director

Nucley done

Yvonne Anderson, Director