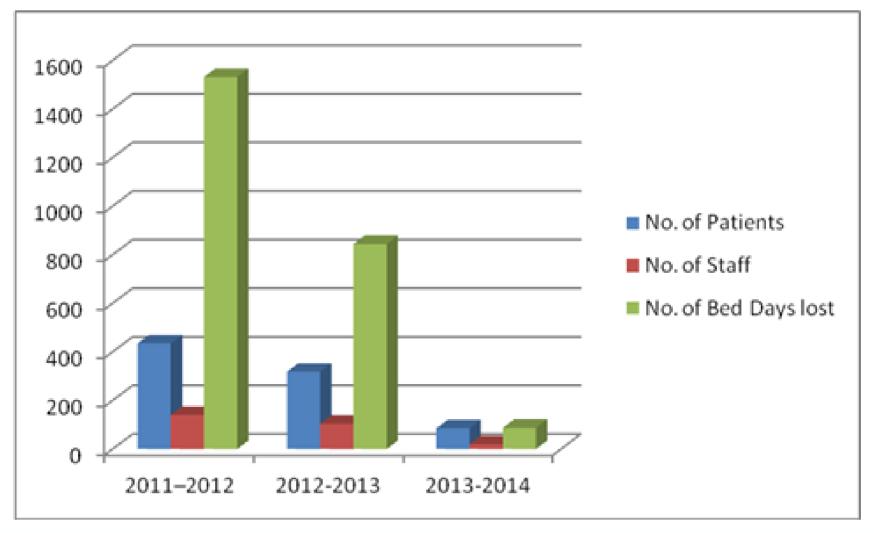

- By definition there is no consensus in how to attack the problem
  - There are no fixed solutions; only ways of managing the issues which are ever evolving
  - There is no simple answer
  - It gives you opportunities to engage everyone and takes all suggestions on board





# Why did it work!

- Extensive background in clinical care
- Focussed on patient experience and outcomes

   not targets
- In the thick of it being part of the solution
- Ability to challenge the norm!
- Buy in from the executive team Trusted to deliver – "Cwm Taf cares"
- Providing real time and consistent feedback
- Keeping on going never taking the eye off the ball





#### Handover performance improvement









#### Warwick Chart 1: A&E breaches and crude mortality







## **Impact on Infection Control**









#### 36 Week Census Profile - All specialties





### **Staff views/comments**

"Meeting every morning gives the team structure and focus" "Communication with the wards is much better" "The number of complaints has decreased" "Moral has increased within the team because we feel supported, confidence has increased with decision

#### making"

"Actions are now taken in a more timely manner" "We are facilitating speedier discharge for end of life care" "The system is far more co-ordinated" "Our focus on flow is about patient safety and the quality of care our patients receive. If we get that right performance follows"

> "Team working allows ordinary people to create extraordinary things"







# Questions?