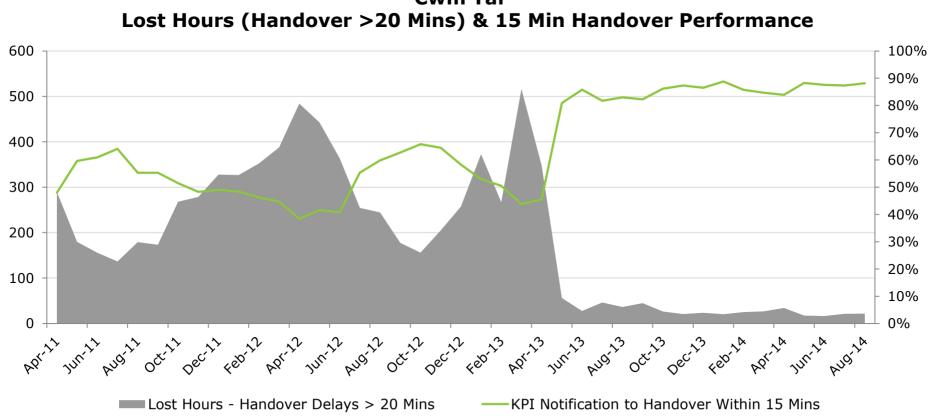

solve the problem





# So what was different this time?

- If you are dealing with a wicked problem:
  - By definition there is no consensus in how to attack the problem
  - There are no fixed solutions; only ways of managing the issues which are ever evolving
  - There is no simple answer
  - It gives you opportunities to engage everyone and takes all suggestions on board





# Why did it work!

- Extensive background in clinical care
- Focussed on patient experience and outcomes

   not targets
- In the thick of it being part of the solution
- Ability to challenge the norm!
- Buy in from the executive team Trusted to deliver – "Cwm Taf cares"
- Providing real time and consistent feedback
- Keeping on going never taking the eye off the ball





#### Handover performance improvement









#### Warwick Chart 1: A&E breaches and crude mortality







## **Impact on Infection Control**









#### 36 Week Census Profile - All specialties





### **Staff views/comments**

"Meeting every morning gives the team structure and focus" "Communication with the wards is much better" "The number of complaints has decreased" "Moral has increased within the team because we feel supported, confidence has increased with decision

#### making"

"Actions are now taken in a more timely manner" "We are facilitating speedier discharge for end of life care" "The system is far more co-ordinated" "Our focus on flow is about patient safety and the quality of care our patients receive. If we get that right performance follows"

> "Team working allows ordinary people to create extraordinar