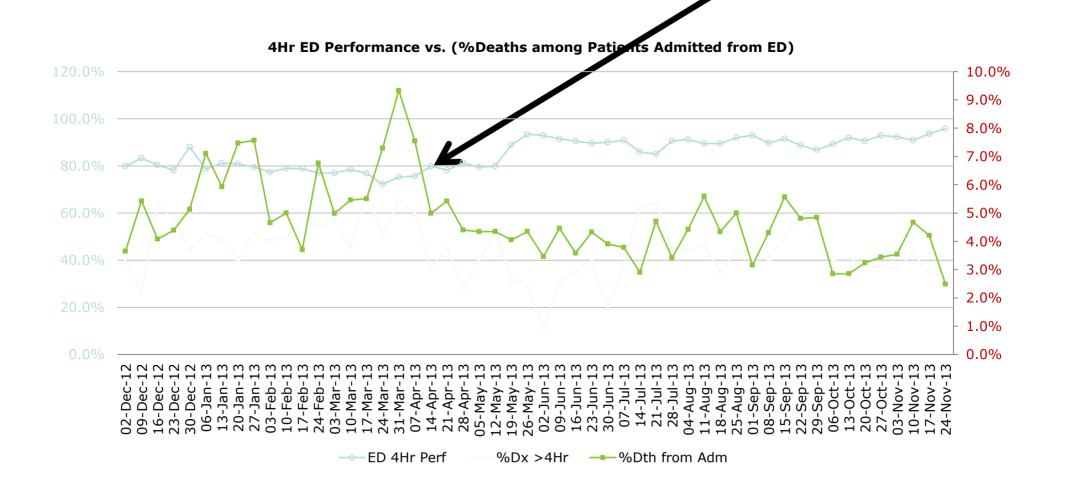

you are dealing with a wicked problem:
  - By definition there is no consensus in how to attack the problem
  - There are no fixed solutions; only ways of managing the issues which are ever evolving
  - There is no simple answer
  - It gives you opportunities to engage everyone and takes all suggestions on board





# Why did it work!

- Extensive background in clinical care
- Focussed on patient experience and outcomes

   not targets
- In the thick of it being part of the solution
- Ability to challenge the norm!
- Buy in from the executive team Trusted to deliver – "Cwm Taf cares"
- Providing real time and consistent feedback
- Keeping on going never taking the eye off the ball





#### Handover performance improvement









#### Warwick Chart 1: A&E breaches and crude mortality







## **Impact on Infection Control**









#### 36 Week Census Profile - All specialties





### **Staff views/comments**

"Meeting every morning gives the team structure and focus" "Communication with the wards is much better" "The number of complaints has decreased" "Moral has increased within the team because we feel supported, confidence has increased with decision

#### making"

"Actions are now taken in a more timely manner" "We are facilitating speedier discharge for end of life care" "The system is far more co-ordinated" "Our focus on flow is about patient safety and the quality of care our patients receive. If we get that right performance follows"

> "Team working allows ordinary people to create extraordinary things"







# Questions?