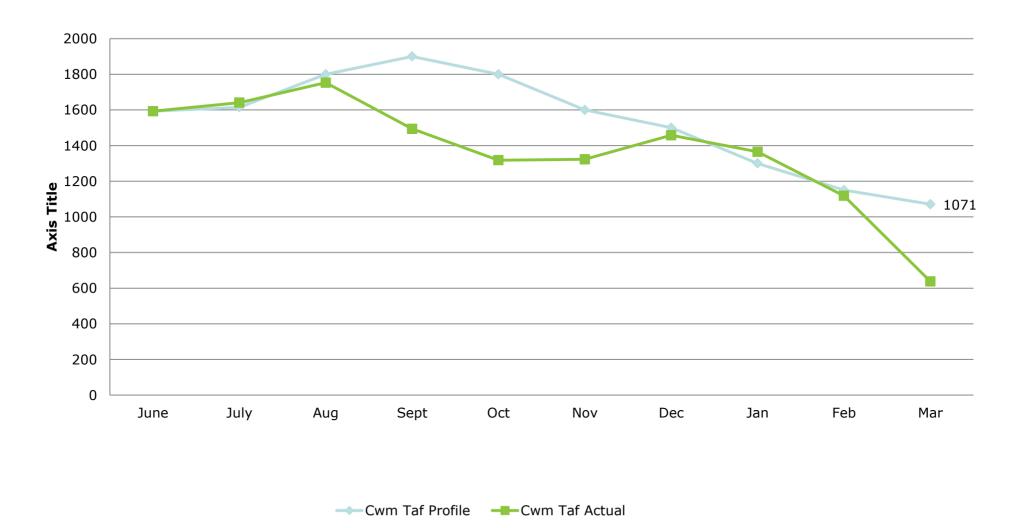

efinition there is no consensus in how to attack the problem
  - There are no fixed solutions; only ways of managing the issues which are ever evolving
  - There is no simple answer
  - It gives you opportunities to engage everyone and takes all suggestions on board





# Why did it work!

- Extensive background in clinical care
- Focussed on patient experience and outcomes

   not targets
- In the thick of it being part of the solution
- Ability to challenge the norm!
- Buy in from the executive team Trusted to deliver – "Cwm Taf cares"
- Providing real time and consistent feedback
- Keeping on going never taking the eye off the ball





#### Handover performance improvement









#### Warwick Chart 1: A&E breaches and crude mortality







## **Impact on Infection Control**









#### 36 Week Census Profile - All specialties





### **Staff views/comments**

"Meeting every morning gives the team structure and focus" "Communication with the wards is much better" "The number of complaints has decreased" "Moral has increased within the team because we feel supported, confidence has increased with decision

#### making"

"Actions are now taken in a more timely manner" "We are facilitating speedier discharge for end of life care" "The system is far more co-ordinated" "Our focus on flow is about patient safety and the quality of care our patients receive. If we get that right performance follows"

> "Team working allows ordinary people to create extraordinary things"







# Questions?